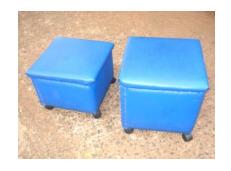

## Therapy stool with storage

Staircase with slide

Material: Wood

Size: Small

Size: Large

To order kindly contact us via Email sep\_professionals@yahoo.com or give us a call +254 733 267 869