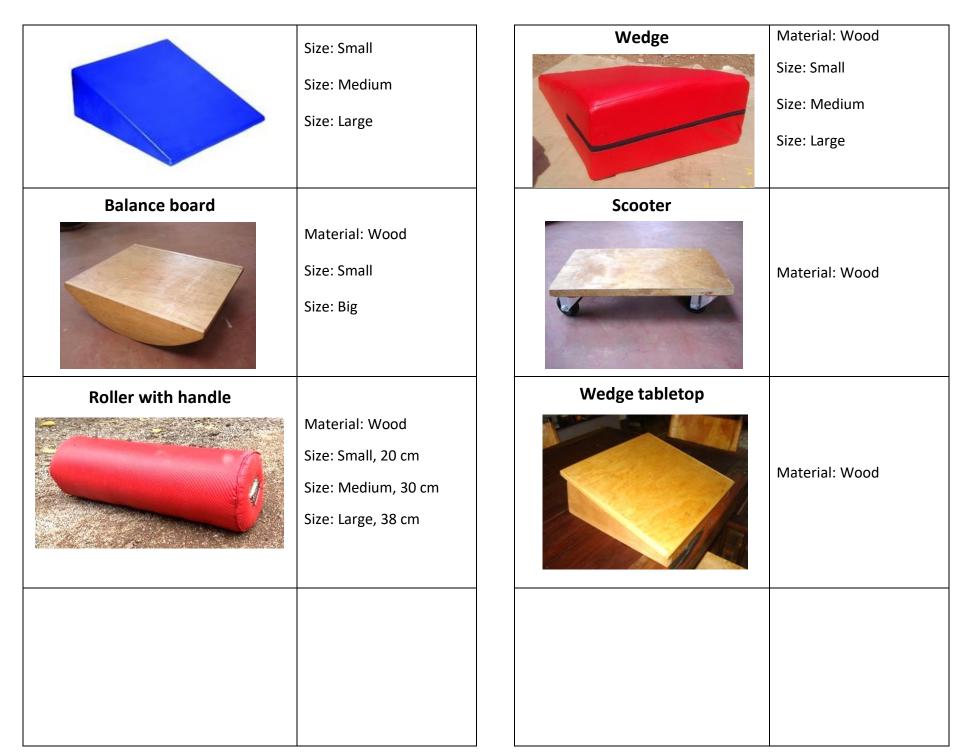

## **Side lying board** Material: APBT **Seating aid** Material: APBT **Seating aid with wheels** Material: Wood **Extra tabletops** Material: Wood Wedge Material: Foam

4