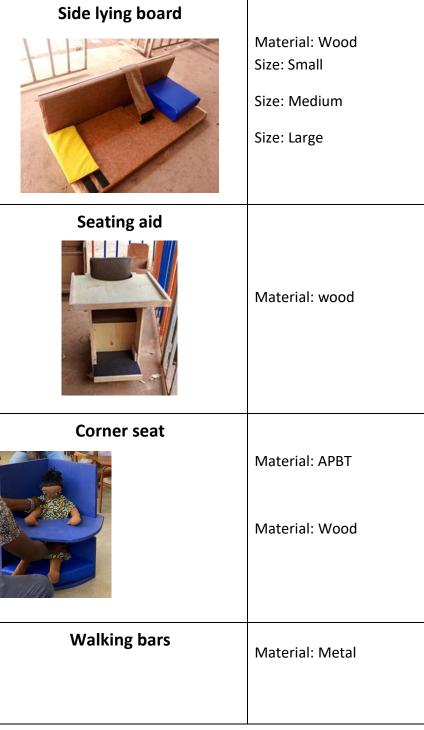

## **Side lying board** Material: APBT **Seating aid** Material: APBT **Seating aid with wheels** Material: Wood **Extra tabletops** Material: Wood Wedge Material: Foam

4