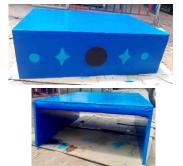

# Therapy horse **Tunnel**

Material: Wood

Material: Wood

With slide Without slide

Material: Wood